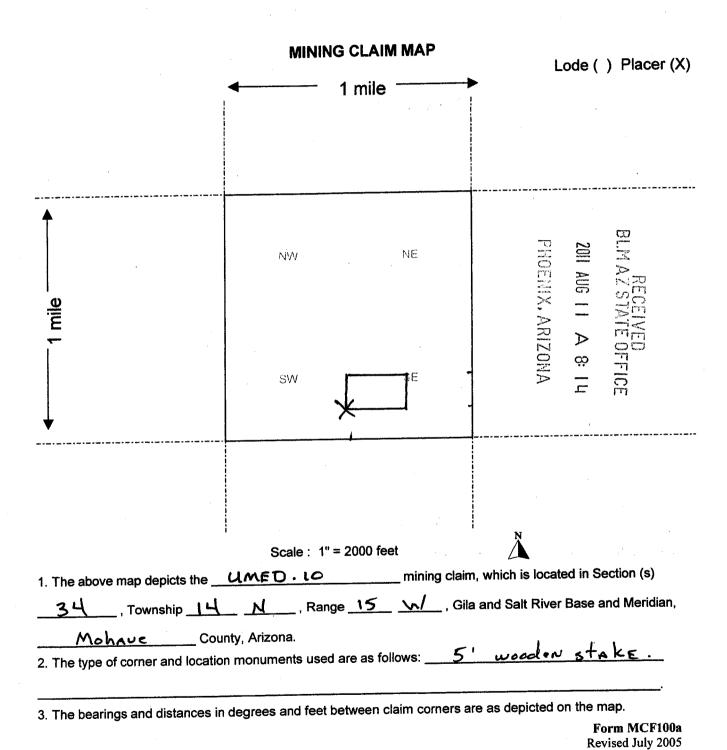

14N, 15W, Sec 34, AMC409992 thru 410007.

13N, 15W, Sec 2, AMC402281, AMC402282, AMC406432 thru AMC406444 and AMC410008 thru AMC410023.

13N, 15W, Sec 10, AMC410024 thru AMC410047.

The claims that had replaced ours were by CLEANTECH, and one of the numbers is AMC410753. I noticed on their paperwork that they filed with the BLM on 9/13/2011 at 11:04 am and then they filed with Mohave County on the same day at 4:22 pm.