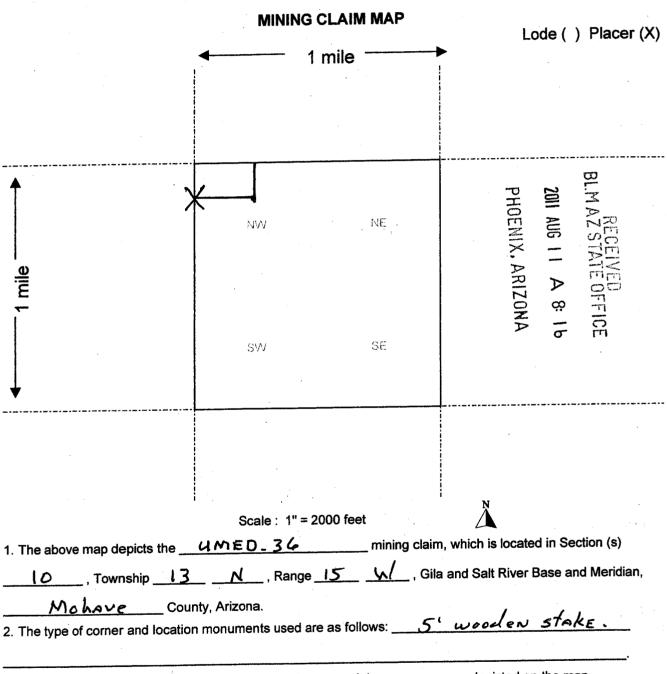

Box Number= AZ15056

Claim Begin-End: AMC409992-AMC410047

4 Miscellaneous

Thrower, Amy F

AMC 409992

From:

Jubel Caldwell <jubelc@att.net>

Sent:

14N, 15W, Sec 34, AMC409992 thru 410007.

13N, 15W, Sec 2, AMC402281, AMC402282, AMC406432 thru AMC406444 and AMC410008 thru AMC410023.

13N, 15W, Sec 10, AMC410024 thru AMC410047.

The claims that had replaced ours were by CLEANTECH, and one of the numbers is AMC410753. I noticed on their paperwork that they filed with the BLM on 9/13/2011 at 11:04 am and then they filed with Mohave County on the same day at 4:22 pm.