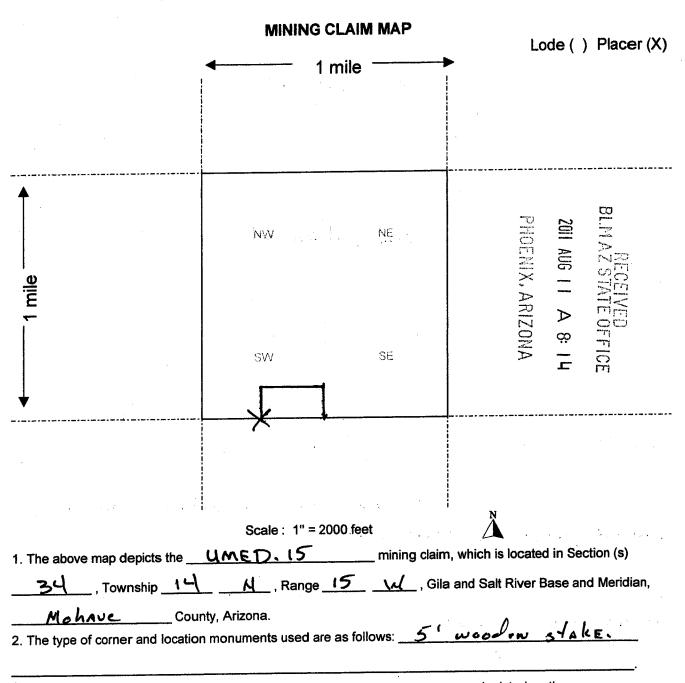

14N, 15W, Sec 34, AMC409992 thru 410007.

13N, 15W, Sec 2, AMC402281, AMC402282, AMC406432 thru AMC406444 and AMC410008 thru AMC410023.

13N, 15W, Sec 10, AMC410024 thru AMC410047.

The claims that had replaced ours were by CLEANTECH, and one of the numbers is AMC410753. I noticed on their paperwork that they filed with the BLM on 9/13/2011 at 11:04 am and then they filed with Mohave County on the same day at 4:22 pm.