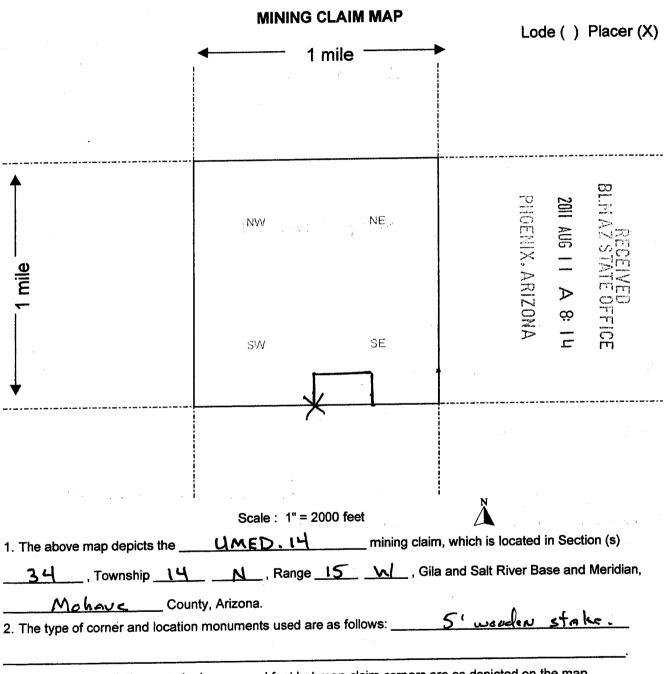

14N, 15W, Sec 34, AMC409992 thru 410007.

13N, 15W, Sec 2, AMC402281, AMC402282, AMC406432 thru AMC406444 and AMC410008 thru AMC410023.

13N, 15W, Sec 10, AMC410024 thru AMC410047.

The claims that had replaced ours were by CLEANTECH, and one of the numbers is AMC410753. I noticed on their paperwork that they filed with the BLM on 9/13/2011 at 11:04 am and then they filed with Mohave County on the same day at 4:22 pm.