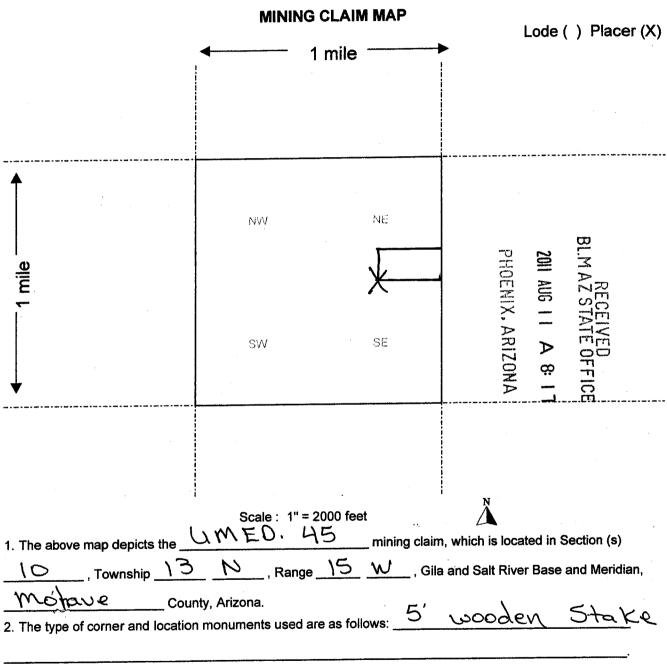

| ٤ , 20      | 11.              |            |                |
| LOCATOR (s) 9 let Poul                                                         |             |                  |            |                |
| Jubal Caldwell                                                                 | l           |                  |            | rm MCF102      |
| 230 CHeyenne                                                                   |             |                  |            | sed July 2005  |
| This form is available from the Arizona Department of Mines &                  |             |                  | nd may     | be reproduced. |
| Stephenulle, T                                                                 | X 764       | 01               |            |                |



# FEE# 2011031209

OFFICIAL RECORDS OF MOHAVE COUNTY CAROL MEIER, COUNTY RECORDER



06/13/2011 09:27 AM Fee: \$14.00

PAGE: 1 of 2

| LOCATION NOTICE FOR PLACER MINING CLAIM                                        |                   |                                   |            |
|--------------------------------------------------------------------------------|-------------------|-----------------------------------|------------|
| NOTICE IS HEREBY GIVEN that the UMED, 46                                       |                   |                                   | <u> </u>   |
| placer mining claim has been located by                                        | BLM<br>Date       | ZOII AUG II A E<br>PHOENIX, ARIZO | M<br>N     |
| UMED Holdings Inc. whose current mailing