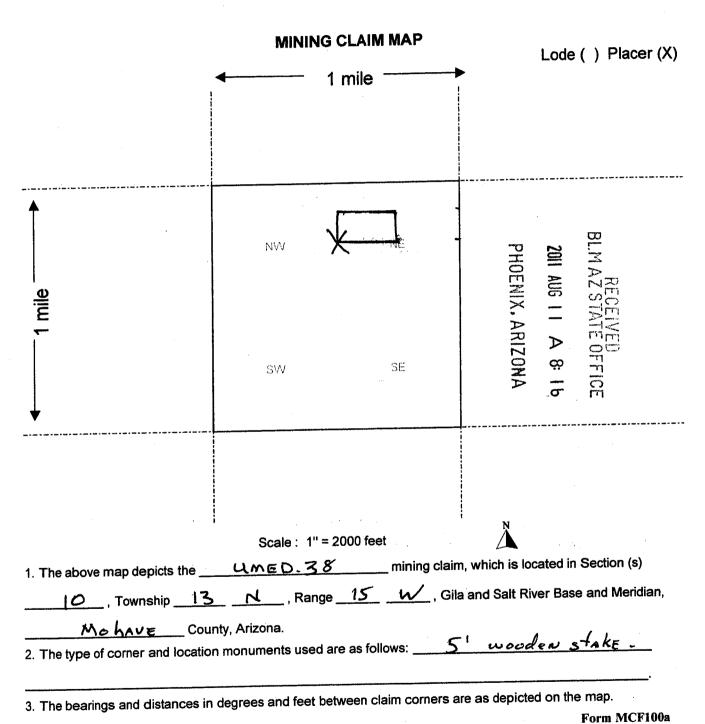

14N, 15W, Sec 34, AMC409992 thru 410007.

13N, 15W, Sec 2, AMC402281, AMC402282, AMC406432 thru AMC406444 and AMC410008 thru AMC410023.

13N, 15W, Sec 10, AMC410024 thru AMC410047.

The claims that had replaced ours were by CLEANTECH, and one of the numbers is AMC410753. I noticed on their paperwork that they filed with the BLM on 9/13/2011 at 11:04 am and then they filed with Mohave County on the same day at 4:22 pm.