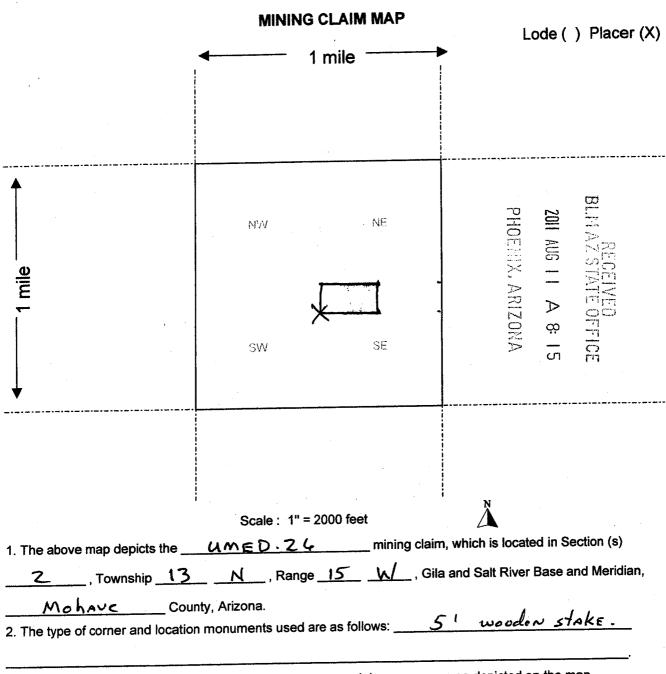

14N, 15W, Sec 34, AMC409992 thru 410007.

13N, 15W, Sec 2, AMC402281, AMC402282, AMC406432 thru AMC406444 and AMC410008 thru AMC410023.

13N, 15W, Sec 10, AMC410024 thru AMC410047.

The claims that had replaced ours were by CLEANTECH, and one of the numbers is AMC410753. I noticed on their paperwork that they filed with the BLM on 9/13/2011 at 11:04 am and then they filed with Mohave County on the same day at 4:22 pm.