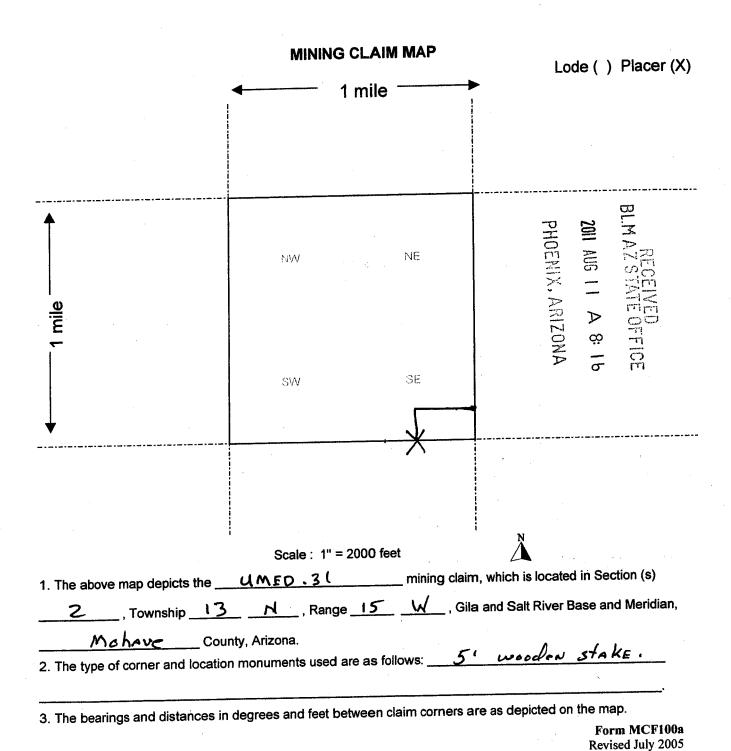

14N, 15W, Sec 34, AMC409992 thru 410007.

13N, 15W, Sec 2, AMC402281, AMC402282, AMC406432 thru AMC406444 and AMC410008 thru AMC410023.

13N, 15W, Sec 10, AMC410024 thru AMC410047.

The claims that had replaced ours were by CLEANTECH, and one of the numbers is AMC410753. I noticed on their paperwork that they filed with the BLM on 9/13/2011 at 11:04 am and then they filed with Mohave County on the same day at 4:22 pm.