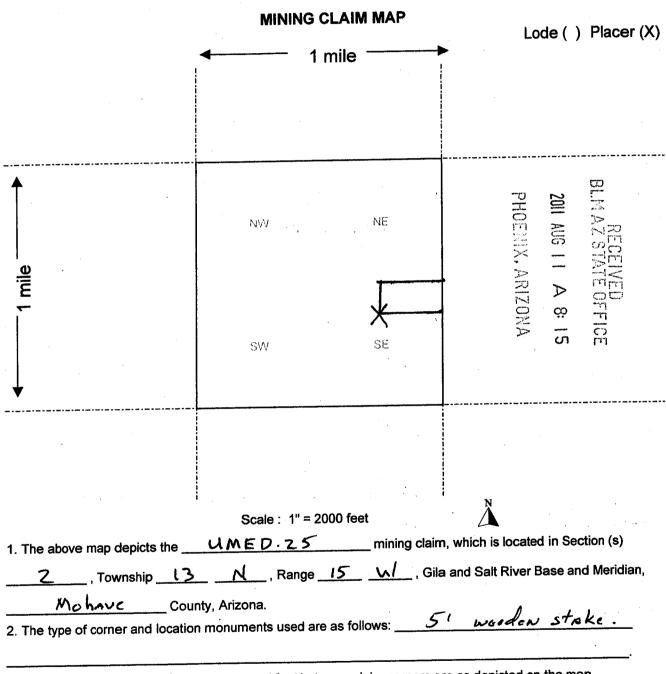

14N, 15W, Sec 34, AMC409992 thru 410007.

13N, 15W, Sec 2, AMC402281, AMC402282, AMC406432 thru AMC406444 and AMC410008 thru AMC410023.

13N, 15W, Sec 10, AMC410024 thru AMC410047.

The claims that had replaced ours were by CLEANTECH, and one of the numbers is AMC410753. I noticed on their paperwork that they filed with the BLM on 9/13/2011 at 11:04 am and then they filed with Mohave County on the same day at 4:22 pm.