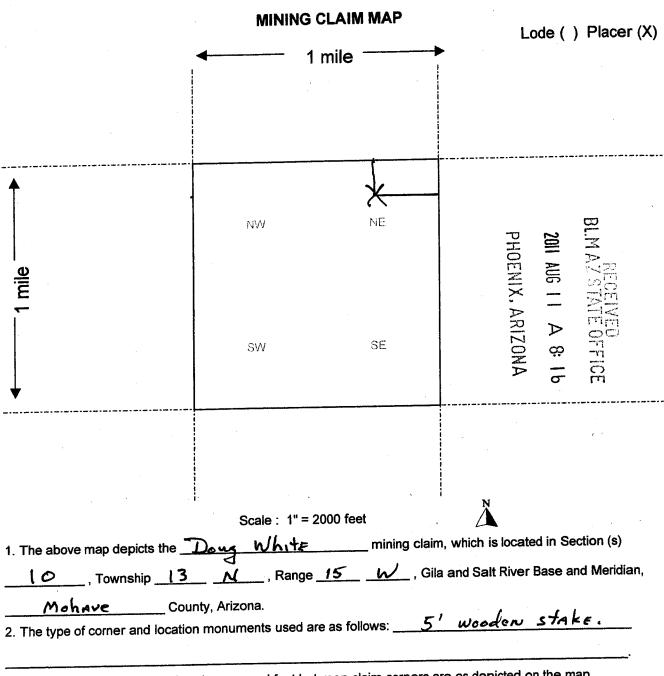

14N, 15W, Sec 34, AMC409992 thru 410007.

13N, 15W, Sec 2, AMC402281, AMC402282, AMC406432 thru AMC406444 and AMC410008 thru AMC410023.

13N, 15W, Sec 10, AMC410024 thru AMC410047.

The claims that had replaced ours were by CLEANTECH, and one of the numbers is AMC410753. I noticed on their paperwork that they filed with the BLM on 9/13/2011 at 11:04 am and then they filed with Mohave County on the same day at 4:22 pm.