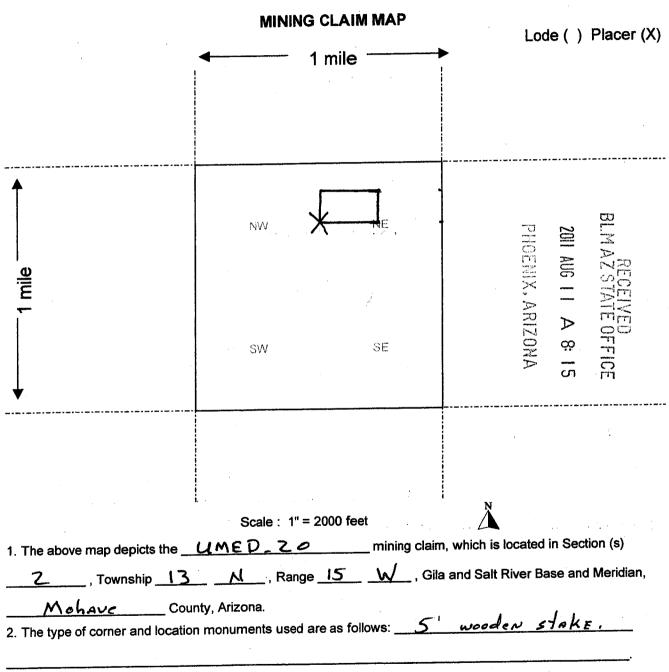

| ,                                       |             |          |                 |
| Jubel Caldwell                                                                 |                                         |             |          | rm MCF102       |
| This form is available from the Arizona Department of Mines &                  | Minoral D                               |             |          | sed July 2005   |
| This form is available from the Arizona Department of Mines & Stephenulle, To  | ,                                       |             | nd may   | be reproduced.  |
|                                                                                | (764                                    | 0           |          |                 |



#### FEE# 2011031184

OFFICIAL RECORDS OF MOHAVE COUNTY CAROL MEIER, COUNTY RECORDER



06/13/2011 09:27 AM Fee: \$14.00

PAGE: 1 of 2

| LOCATION NOTICE FOR PLACER MINING CLAIM                                        |                                          |
|--------------------------------------------------------------------------------|------------------------------------------|
| NOTICE IS HEREBY GIVEN that the UMED, 21                                       | 7 2 3                                    |
| placer mining claim has been located by                                        | BLM O ARRIVED Stamp                      |
| UMED Holdings, Inc. whose current mailing                                      | BLM Date Stamp AZSTATE OFF               |
| address is 119 Woodstream Ct.