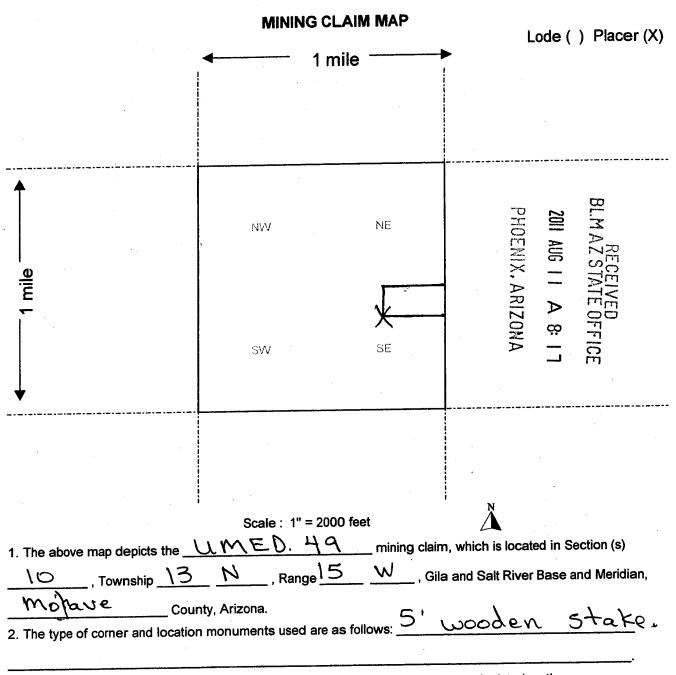

14N, 15W, Sec 34, AMC409992 thru 410007.

13N, 15W, Sec 2, AMC402281, AMC402282, AMC406432 thru AMC406444 and AMC410008 thru AMC410023.

13N, 15W, Sec 10, AMC410024 thru AMC410047.

The claims that had replaced ours were by CLEANTECH, and one of the numbers is AMC410753. I noticed on their paperwork that they filed with the BLM on 9/13/2011 at 11:04 am and then they filed with Mohave County on the same day at 4:22 pm.