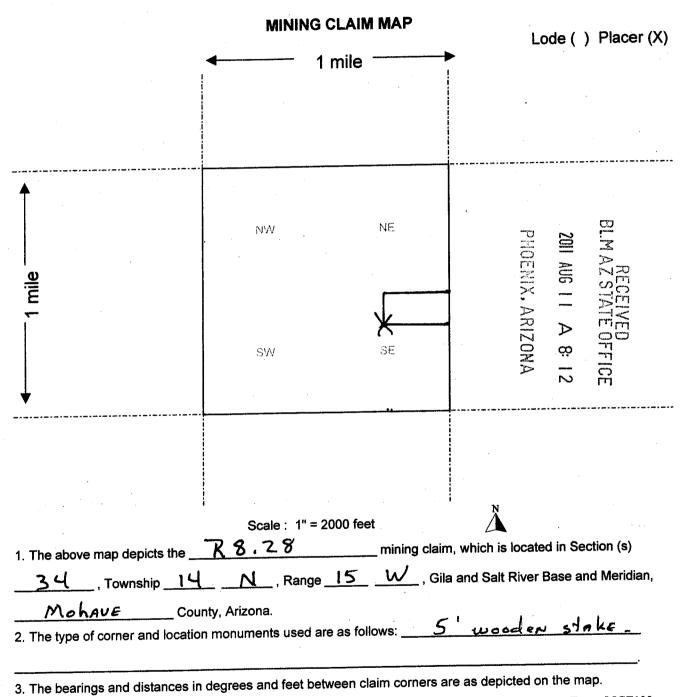

14N, 15W, Sec 34, AMC409992 thru 410007.

13N, 15W, Sec 2, AMC402281, AMC402282, AMC406432 thru AMC406444 and AMC410008 thru AMC410023.

13N, 15W, Sec 10, AMC410024 thru AMC410047.

The claims that had replaced ours were by CLEANTECH, and one of the numbers is AMC410753. I noticed on their paperwork that they filed with the BLM on 9/13/2011 at 11:04 am and then they filed with Mohave County on the same day at 4:22 pm.