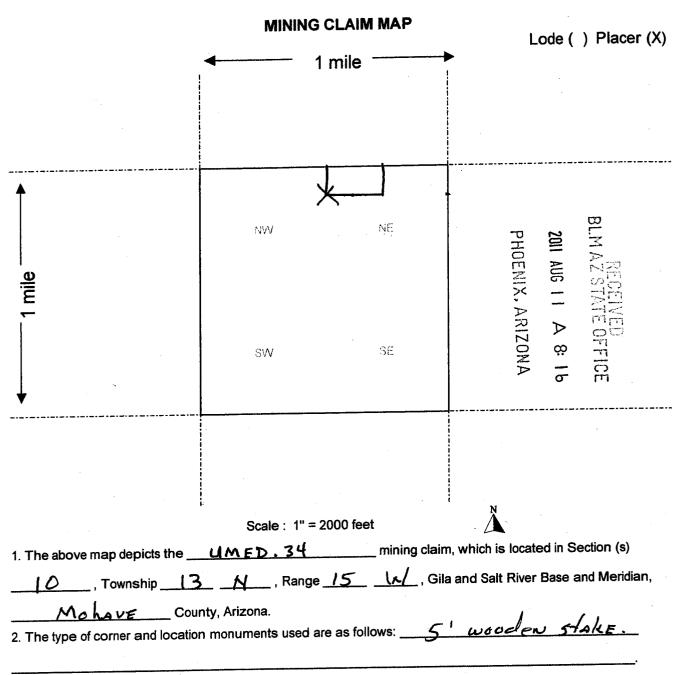

14N, 15W, Sec 34, AMC409992 thru 410007.

13N, 15W, Sec 2, AMC402281, AMC402282, AMC406432 thru AMC406444 and AMC410008 thru AMC410023.

13N, 15W, Sec 10, AMC410024 thru AMC410047.

The claims that had replaced ours were by CLEANTECH, and one of the numbers is AMC410753. I noticed on their paperwork that they filed with the BLM on 9/13/2011 at 11:04 am and then they filed with Mohave County on the same day at 4:22 pm.