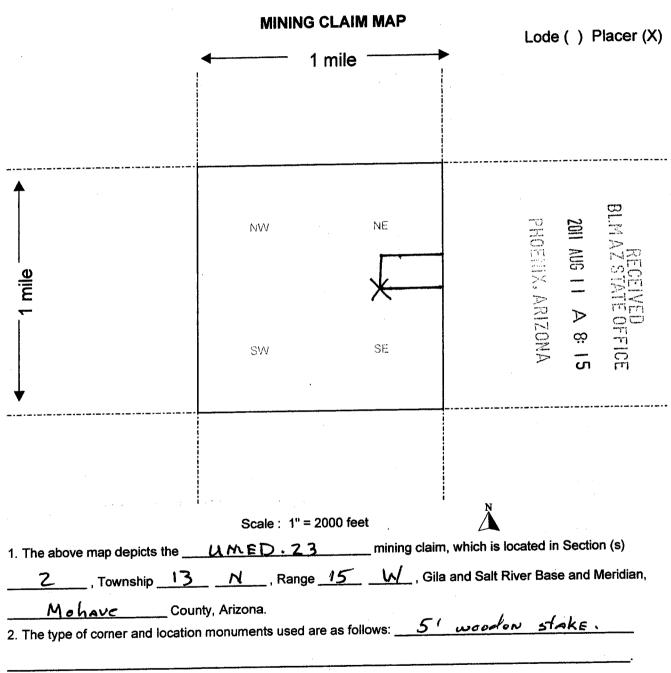

|             |



# ie



OFFICIAL RECORDS OF MOHAVE COUNTY CAROL MEIER, COUNTY RECORDER



06/13/2011 09:27 AM Fee: \$14.00

PAGE: 1 of 2

| LOCATION NOTICE FOR PLACER MINING CLAIM                                        |                 | -0             |                                |
|--------------------------------------------------------------------------------|-----------------|----------------|--------------------------------|
| NOTICE IS HEREBY GIVEN that the UMED. 24                                       |                 | £)             | ANG PE                         |
| placer mining claim has been located by                                        | BLM<br>Date     | 34             | STECE                          |
| UMED Holdings Inc. whose current mailing