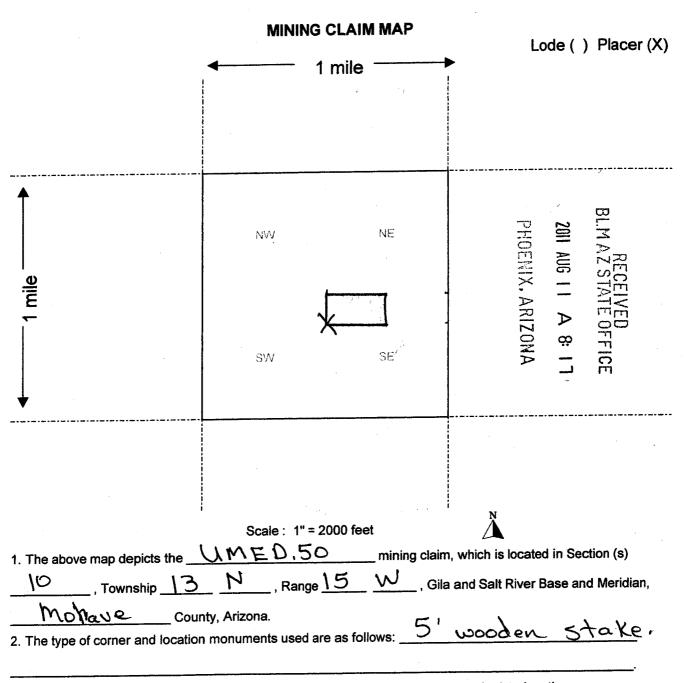

Box Number= AZ15056

Claim Begin-End: AMC409992-AMC410047

4 Miscellaneous

Thrower, Amy F

AMC 409992

From:

Jubel Caldwell <jubelc@att.net>

Sent:

14N, 15W, Sec 34, AMC409992 thru 410007.

13N, 15W, Sec 2, AMC402281, AMC402282, AMC406432 thru AMC406444 and AMC410008 thru AMC410023.

13N, 15W, Sec 10, AMC410024 thru AMC410047.

The claims that had replaced ours were by CLEANTECH, and one of the numbers is AMC410753. I noticed on their paperwork that they filed with the BLM on 9/13/2011 at 11:04 am and then they filed with Mohave County on the same day at 4:22 pm.