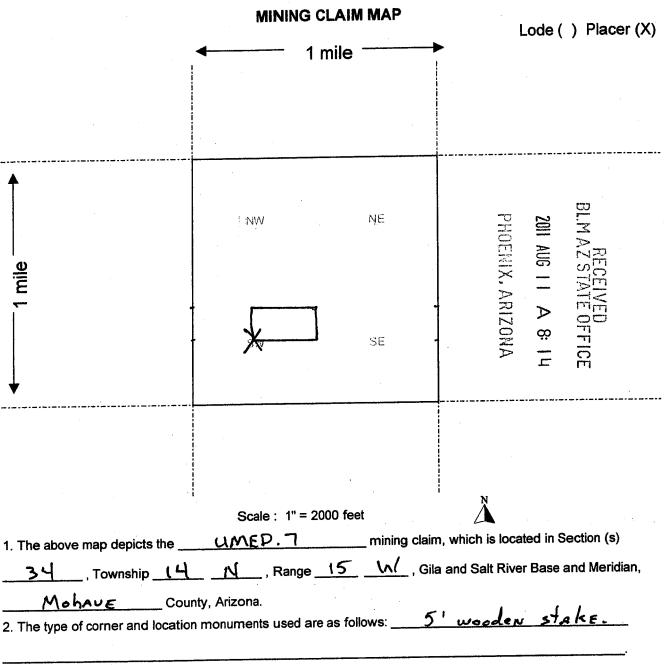

14N, 15W, Sec 34, AMC409992 thru 410007.

13N, 15W, Sec 2, AMC402281, AMC402282, AMC406432 thru AMC406444 and AMC410008 thru AMC410023.

13N, 15W, Sec 10, AMC410024 thru AMC410047.

The claims that had replaced ours were by CLEANTECH, and one of the numbers is AMC410753. I noticed on their paperwork that they filed with the BLM on 9/13/2011 at 11:04 am and then they filed with Mohave County on the same day at 4:22 pm.