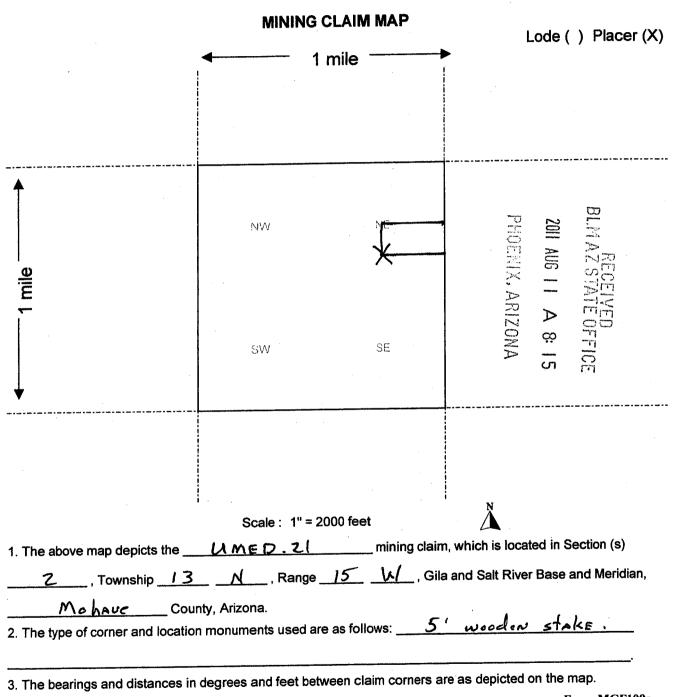

|
|                                                                                |                                          |
| DATED AND POSTED on the ground this $9$ day of $5$ $\omega \gamma$             | 1e, 20 11.                               |
| LOCATOR (s) John Chernel                                                       |                                          |
| Jubal Caldwel                                                                  | TOTAL IVICATOR                           |
| 230 CHeyeware This form is available from the Arizona Department of Mines &    | Revised July 2005                        |
| and the separation of willes &                                                 | restant resources and may be reproduced. |





06/13/2011 09:27 AM Fee: \$14

PAGE: 1 of 2

| LOCATION NOTICE FOR PLACER MINING CLAIM                                        |               |                  |                  |             |
|--------------------------------------------------------------------------------|---------------|------------------|------------------|-------------|
| NOTICE IS HEREBY GIVEN that the UMED. 22                                       |               |                  | 2011             | <u> </u>    |
| placer mining claim has been located by                                        | BLM<br>Date   | PHOENIX, ARIZONA | AUG              | A<br>A      |
| UMED Holdings INC. whose current mailing                                       | Stamp         |                  | =                |