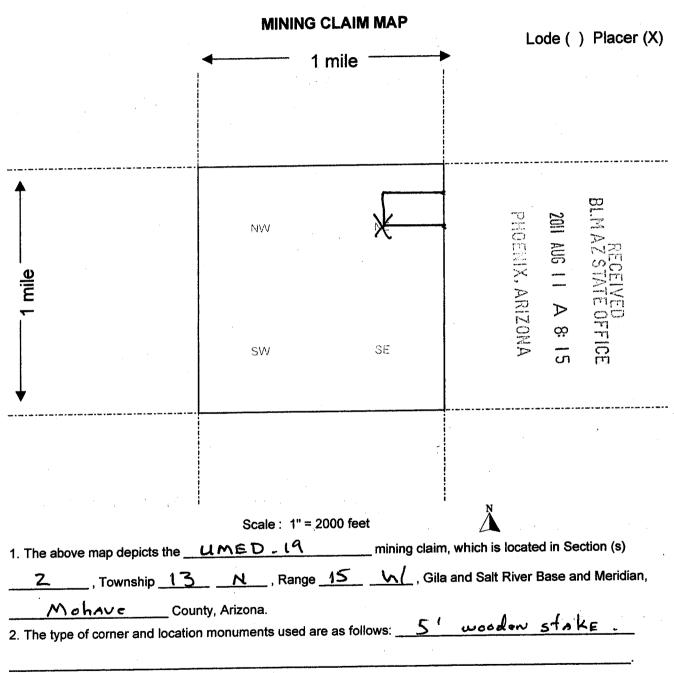

|
| · · · · · · · · · · · · · · · · · · ·                                          | The state of the s |



# AMC4 100



OFFICIAL RECORDS OF MOHAVE COUNTY CAROL MEIER, COUNTY RECORDER



06/13/2011 09:27 AM Fee: \$14.00

PAGE: 1 of 2

| LOCATION NOTICE FOR PLACER MINING CLAIM                                        |                                         | 70          | ~ 3      | <del>- 53</del> |
|--------------------------------------------------------------------------------|-----------------------------------------|-------------|----------|-----------------|
| NOTICE IS HEREBY GIVEN that the WMED. 20                                       |                                         |             | 201      | I >             |
| placer mining claim has been located by                                        | BLM<br>Date                             | >           | AUG      | Z SI