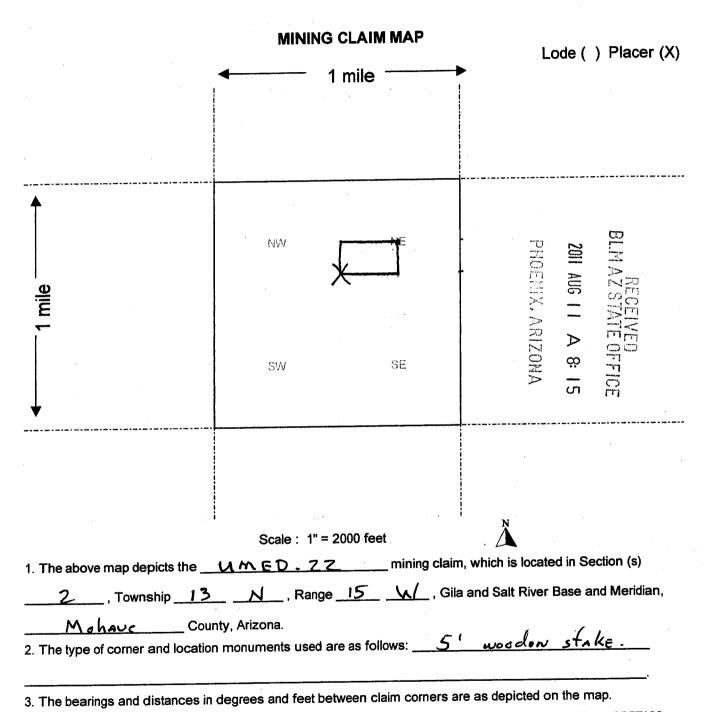

|                  |             |
|                                                                                |               |                  |                  |             |
| DATED AND POSTED on the ground this 9 day of 5 un                              | <u>e</u> , 20 | <u>11</u> .      |                  |             |
| OCATOR (s) July Character                                                      |               |                  |                  |             |
| Jubal Caldwell                                                                 | l             |                  |                  | n MCF102    |
| 230 CHeyenne<br>This form is available from the Arizona Department of Mines &  | Mineral Re    | SOHTERS and      |                  | d July 2005 |



Form MCF100a
Revised July 2005

This form is available from the Arizona Department of Mines & Mineral Resources and may be reproduced.



## FEE# 2011031186

OFFICIAL RECORDS OF MOHAVE COUNTY CAROL MEIER, COUNTY RECORDER



06/13/2011 09:27 AM Fee: \$14.00

PAGE: 1 of 2

| LOCATION NOTICE FOR PLACER MINING CLAIM                                           |                        |