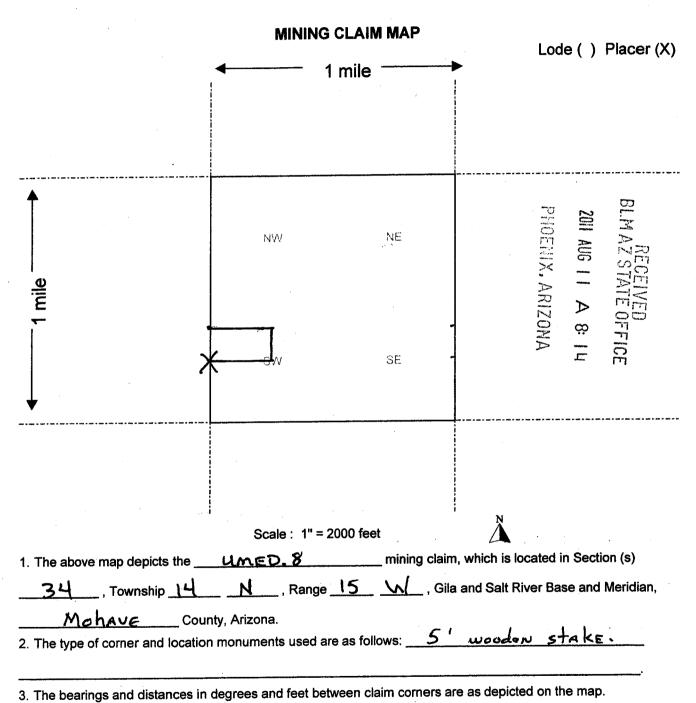

14N, 15W, Sec 34, AMC409992 thru 410007.

13N, 15W, Sec 2, AMC402281, AMC402282, AMC406432 thru AMC406444 and AMC410008 thru AMC410023.

13N, 15W, Sec 10, AMC410024 thru AMC410047.

The claims that had replaced ours were by CLEANTECH, and one of the numbers is AMC410753. I noticed on their paperwork that they filed with the BLM on 9/13/2011 at 11:04 am and then they filed with Mohave County on the same day at 4:22 pm.