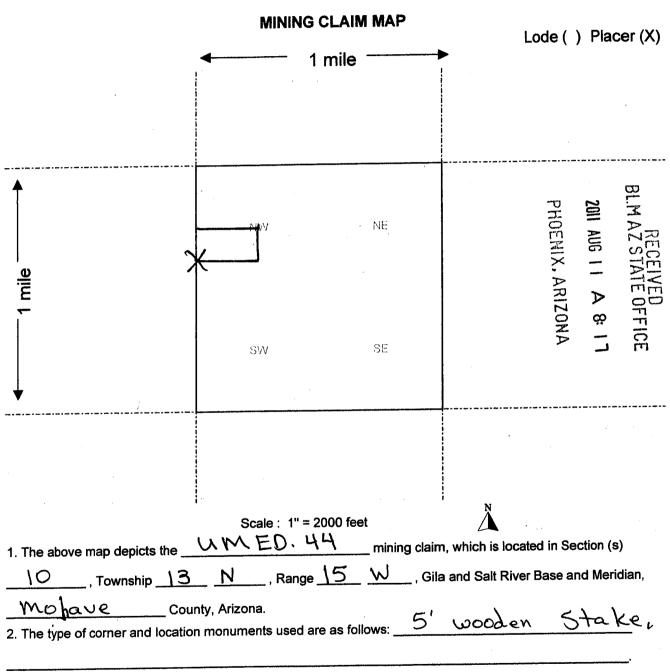

| e, 2011           | _          |                     |               |
| OCATOR (s)                                                                                                                             |                   |            |                     |               |
| Jubal Caldwell<br>230 CHeyenne                                                                                                         | l                 |            | Form M<br>vised Jul |               |
| This form is available from the Arizona Department of Mines &                                                                          | Minaral Dansum    |            | 1.                  |               |

Mineral Resources and may be reproduced. Stephenvulle, TX 76401





### FEE# 2011031208

OFFICIAL RECORDS OF MOHAVE COUNTY CAROL MEIER, COUNTY RECORDER



06/13/2011 09:27 AM Fee: \$14.00

PAGE: 1 of 2

| LOCATION NOTICE FOR PLACER MINING CLAIM                                        | Γ           |                  |            | ÇÜ             |
|--------------------------------------------------------------------------------|-------------|------------------|------------|----------------|
| NOTICE IS HEREBY GIVEN that the UMED. 45                                       |             | 7                | 2011       | =              |
| placer mining claim has been located by                                        | BLM<br>Date |                  | DUA        | REI<br>AZ S    |
| UMED Holdings, Inc. whose current mailing