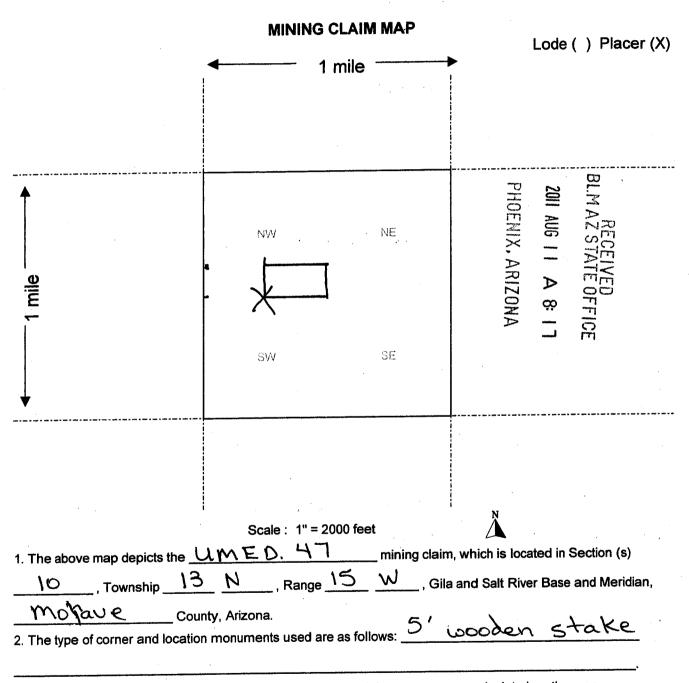

14N, 15W, Sec 34, AMC409992 thru 410007.

13N, 15W, Sec 2, AMC402281, AMC402282, AMC406432 thru AMC406444 and AMC410008 thru AMC410023.

13N, 15W, Sec 10, AMC410024 thru AMC410047.

The claims that had replaced ours were by CLEANTECH, and one of the numbers is AMC410753. I noticed on their paperwork that they filed with the BLM on 9/13/2011 at 11:04 am and then they filed with Mohave County on the same day at 4:22 pm.