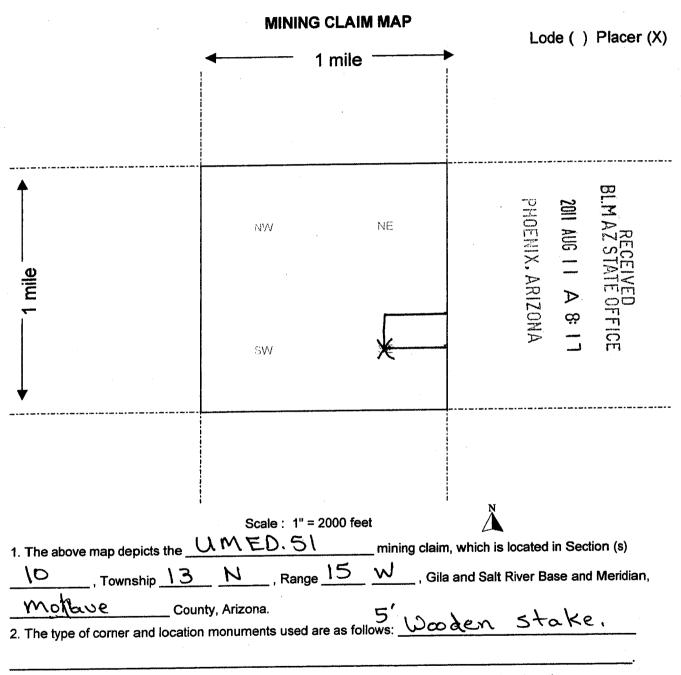

14N, 15W, Sec 34, AMC409992 thru 410007.

13N, 15W, Sec 2, AMC402281, AMC402282, AMC406432 thru AMC406444 and AMC410008 thru AMC410023.

13N, 15W, Sec 10, AMC410024 thru AMC410047.

The claims that had replaced ours were by CLEANTECH, and one of the numbers is AMC410753. I noticed on their paperwork that they filed with the BLM on 9/13/2011 at 11:04 am and then they filed with Mohave County on the same day at 4:22 pm.