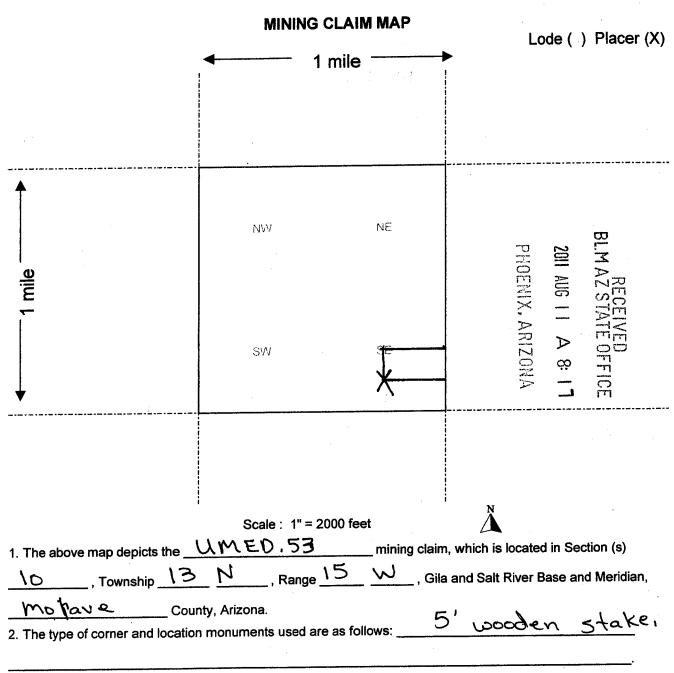

14N, 15W, Sec 34, AMC409992 thru 410007.

13N, 15W, Sec 2, AMC402281, AMC402282, AMC406432 thru AMC406444 and AMC410008 thru AMC410023.

13N, 15W, Sec 10, AMC410024 thru AMC410047.

The claims that had replaced ours were by CLEANTECH, and one of the numbers is AMC410753. I noticed on their paperwork that they filed with the BLM on 9/13/2011 at 11:04 am and then they filed with Mohave County on the same day at 4:22 pm.