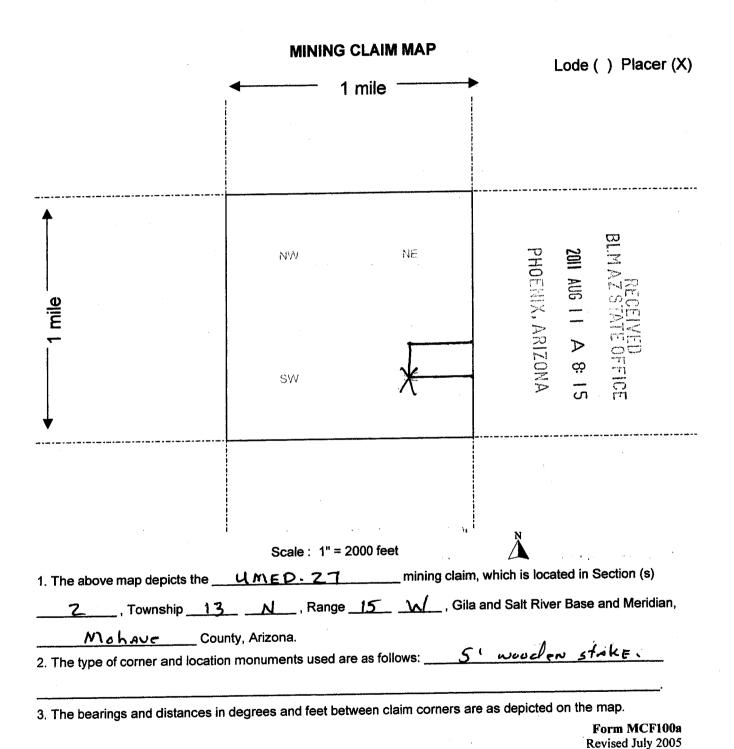

Box Number= AZ15056

Claim Begin-End: AMC409992-AMC410047

4 Miscellaneous

Thrower, Amy F

AMC 409992

From:

Jubel Caldwell <jubelc@att.net>

Sent:

#### Amy Thrower,

I was out at our site this weekend and noticed that our claims had been disturbed. There was missing claim papers and someone had destroyed our markings on our stakes and used the stakes for themselves. Our claims are in:

14N, 15W, Sec 34, AMC409992 thru 410007.

13N, 15W, Sec 2, AMC402281, AMC402282, AMC406432 thru AMC406444 and AMC410008 thru AMC410023.

13N, 15W, Sec 10, AMC410024 thru AMC410047.

The claims that had replaced ours were by CLEANTECH, and one of the numbers is AMC410753. I noticed on their paperwork that they filed with the BLM on 9/13/2011 at 11:04 am and then they filed with Mohave County on the same day at 4:22 pm.