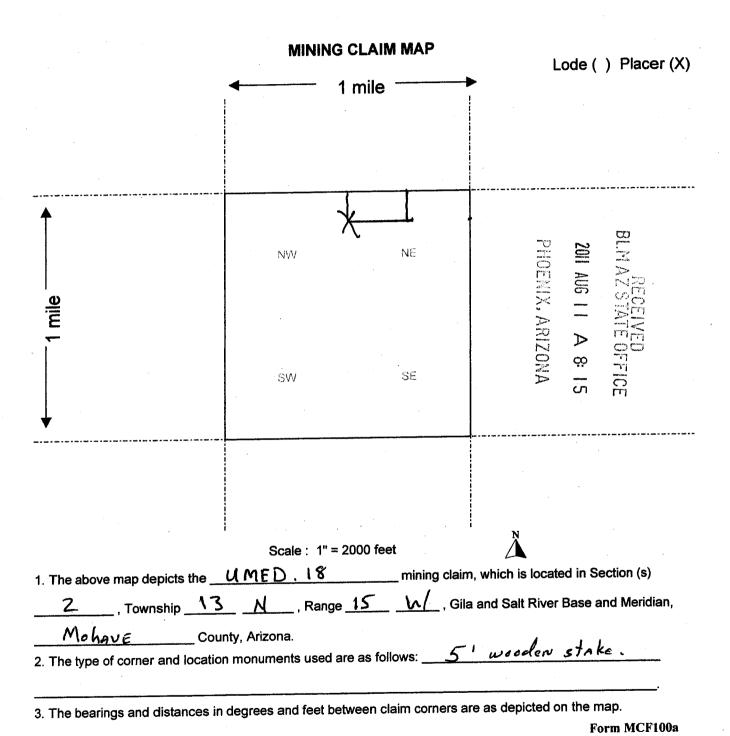

|                   |
| DATED AND POSTED on the ground this $9$ day of $5$ un $6$                      | 2           | 20_11.          |          |                   |
| OCATOR (s) gales Chamble                                                       |             |                 |          |                   |
| Jubel Caldwell                                                                 |             | _               |          | MCF102            |
| This form is available from the Arizona Department of Mines &                  | Mineral L   | esourese on     |          | July 2005         |
| - partition of fillings &                                                      |             | acountes di     | a may be | reproduced.       |

Stephenulle, TX 76401

AMC II 0 0 0

0



Revised July 2005

This form is available from the Arizona Department of Mines & Mineral Resources and may be reproduced.





06/13/2011 09:27 AM Fee: \$14.00

PAGE: 1 of 2

| LOCATION NOTICE FOR PLACER MINING CLAIM                                        |