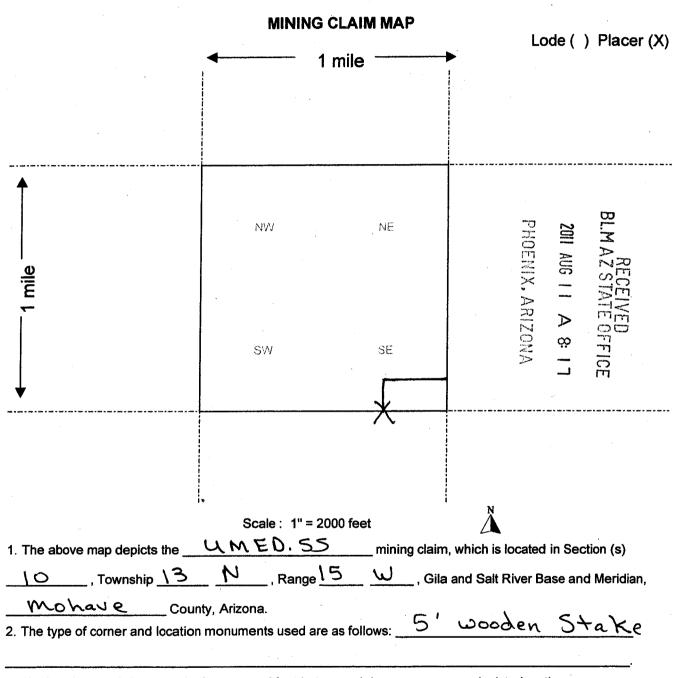

14N, 15W, Sec 34, AMC409992 thru 410007.

13N, 15W, Sec 2, AMC402281, AMC402282, AMC406432 thru AMC406444 and AMC410008 thru AMC410023.

13N, 15W, Sec 10, AMC410024 thru AMC410047.

The claims that had replaced ours were by CLEANTECH, and one of the numbers is AMC410753. I noticed on their paperwork that they filed with the BLM on 9/13/2011 at 11:04 am and then they filed with Mohave County on the same day at 4:22 pm.