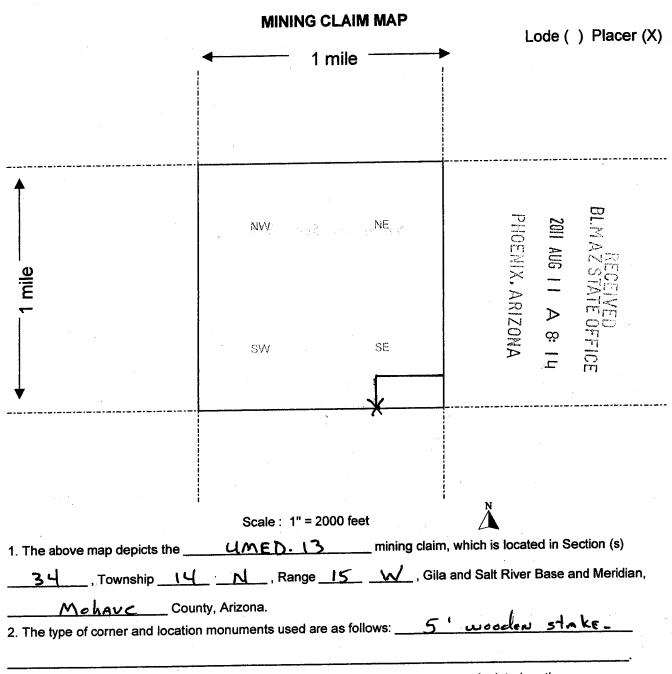

14N, 15W, Sec 34, AMC409992 thru 410007.

13N, 15W, Sec 2, AMC402281, AMC402282, AMC406432 thru AMC406444 and AMC410008 thru AMC410023.

13N, 15W, Sec 10, AMC410024 thru AMC410047.

The claims that had replaced ours were by CLEANTECH, and one of the numbers is AMC410753. I noticed on their paperwork that they filed with the BLM on 9/13/2011 at 11:04 am and then they filed with Mohave County on the same day at 4:22 pm.