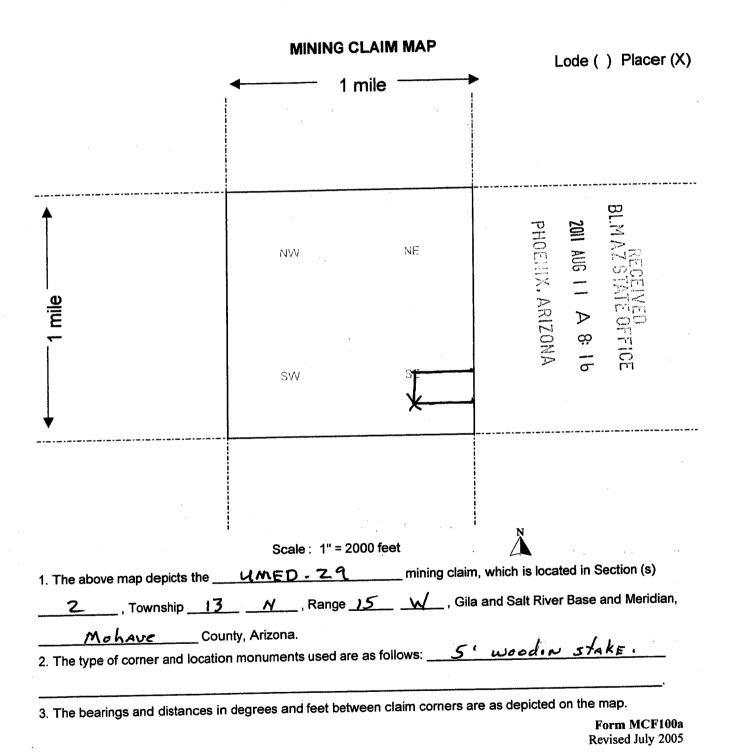

14N, 15W, Sec 34, AMC409992 thru 410007.

13N, 15W, Sec 2, AMC402281, AMC402282, AMC406432 thru AMC406444 and AMC410008 thru AMC410023.

13N, 15W, Sec 10, AMC410024 thru AMC410047.

The claims that had replaced ours were by CLEANTECH, and one of the numbers is AMC410753. I noticed on their paperwork that they filed with the BLM on 9/13/2011 at 11:04 am and then they filed with Mohave County on the same day at 4:22 pm.