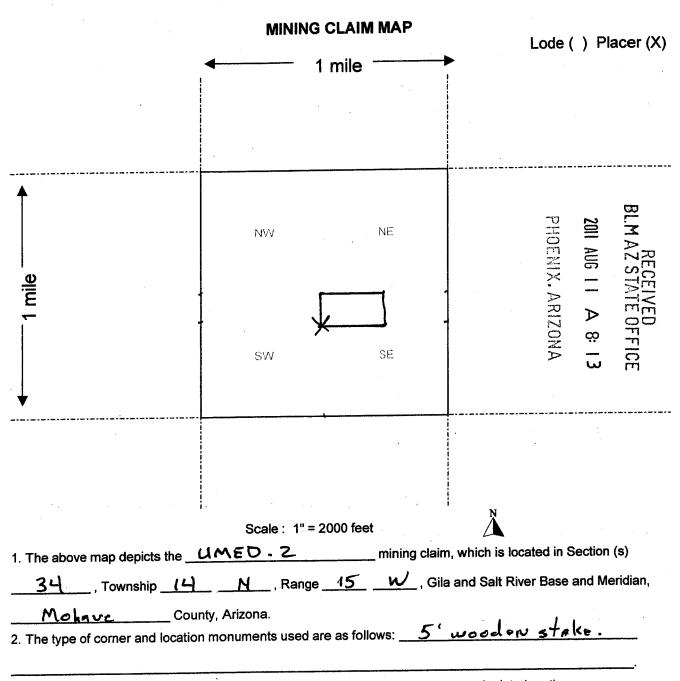

14N, 15W, Sec 34, AMC409992 thru 410007.

13N, 15W, Sec 2, AMC402281, AMC402282, AMC406432 thru AMC406444 and AMC410008 thru AMC410023.

13N, 15W, Sec 10, AMC410024 thru AMC410047.

The claims that had replaced ours were by CLEANTECH, and one of the numbers is AMC410753. I noticed on their paperwork that they filed with the BLM on 9/13/2011 at 11:04 am and then they filed with Mohave County on the same day at 4:22 pm.