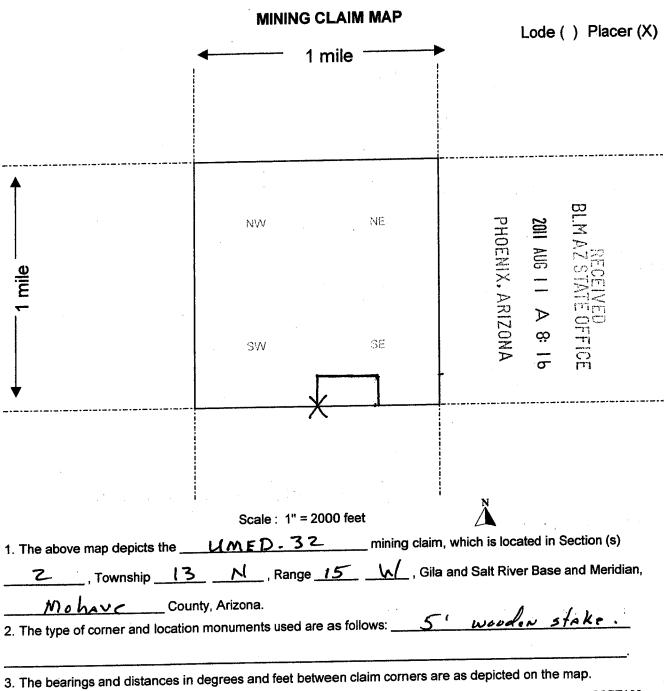

14N, 15W, Sec 34, AMC409992 thru 410007.

13N, 15W, Sec 2, AMC402281, AMC402282, AMC406432 thru AMC406444 and AMC410008 thru AMC410023.

13N, 15W, Sec 10, AMC410024 thru AMC410047.

The claims that had replaced ours were by CLEANTECH, and one of the numbers is AMC410753. I noticed on their paperwork that they filed with the BLM on 9/13/2011 at 11:04 am and then they filed with Mohave County on the same day at 4:22 pm.