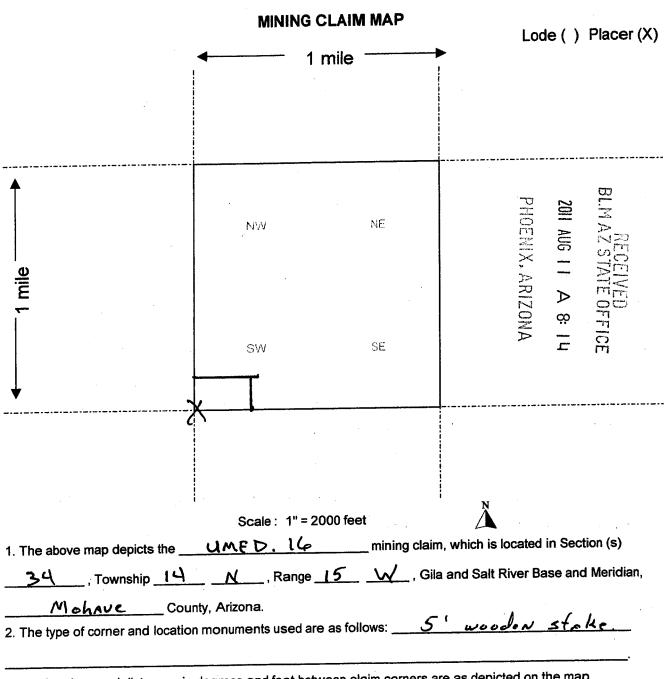

14N, 15W, Sec 34, AMC409992 thru 410007.

13N, 15W, Sec 2, AMC402281, AMC402282, AMC406432 thru AMC406444 and AMC410008 thru AMC410023.

13N, 15W, Sec 10, AMC410024 thru AMC410047.

The claims that had replaced ours were by CLEANTECH, and one of the numbers is AMC410753. I noticed on their paperwork that they filed with the BLM on 9/13/2011 at 11:04 am and then they filed with Mohave County on the same day at 4:22 pm.