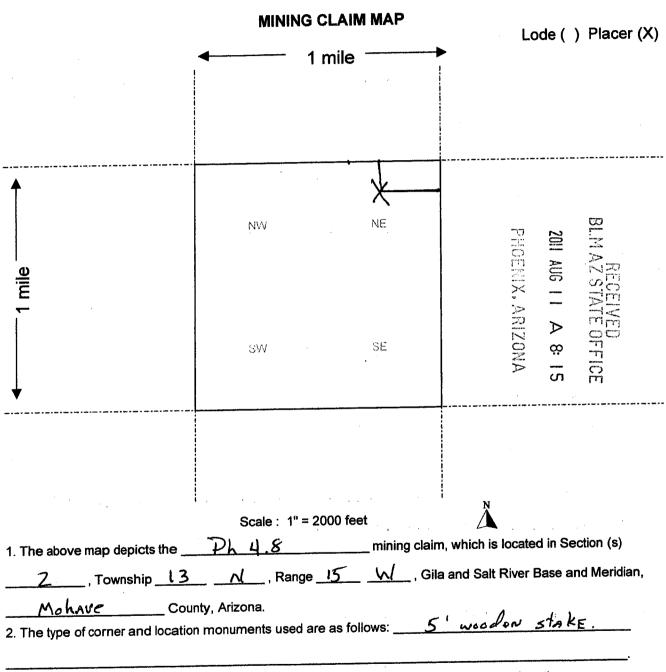

14N, 15W, Sec 34, AMC409992 thru 410007.

13N, 15W, Sec 2, AMC402281, AMC402282, AMC406432 thru AMC406444 and AMC410008 thru AMC410023.

13N, 15W, Sec 10, AMC410024 thru AMC410047.

The claims that had replaced ours were by CLEANTECH, and one of the numbers is AMC410753. I noticed on their paperwork that they filed with the BLM on 9/13/2011 at 11:04 am and then they filed with Mohave County on the same day at 4:22 pm.