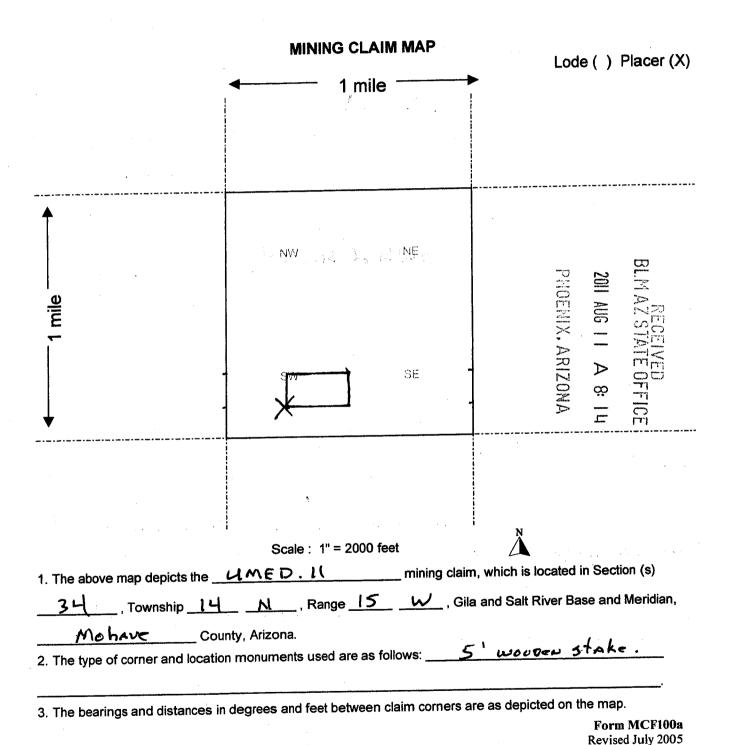

14N, 15W, Sec 34, AMC409992 thru 410007.

13N, 15W, Sec 2, AMC402281, AMC402282, AMC406432 thru AMC406444 and AMC410008 thru AMC410023.

13N, 15W, Sec 10, AMC410024 thru AMC410047.

The claims that had replaced ours were by CLEANTECH, and one of the numbers is AMC410753. I noticed on their paperwork that they filed with the BLM on 9/13/2011 at 11:04 am and then they filed with Mohave County on the same day at 4:22 pm.