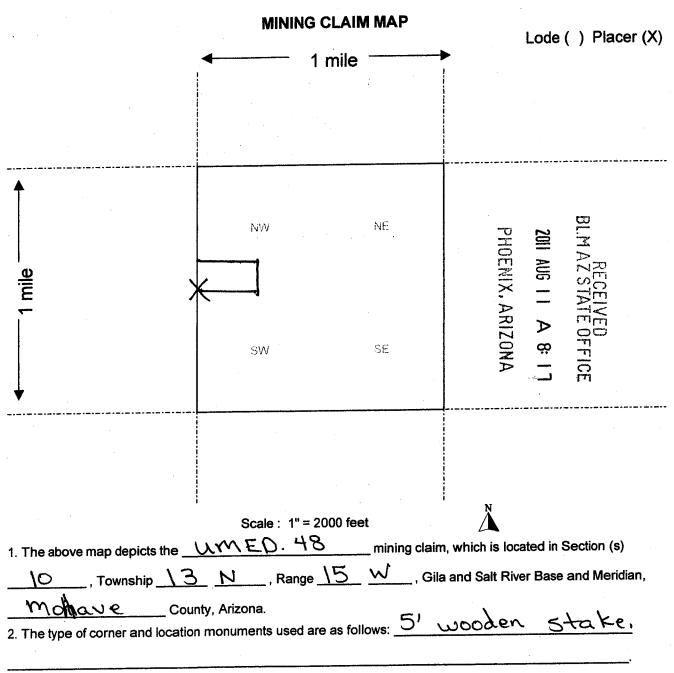

14N, 15W, Sec 34, AMC409992 thru 410007.

13N, 15W, Sec 2, AMC402281, AMC402282, AMC406432 thru AMC406444 and AMC410008 thru AMC410023.

13N, 15W, Sec 10, AMC410024 thru AMC410047.

The claims that had replaced ours were by CLEANTECH, and one of the numbers is AMC410753. I noticed on their paperwork that they filed with the BLM on 9/13/2011 at 11:04 am and then they filed with Mohave County on the same day at 4:22 pm.