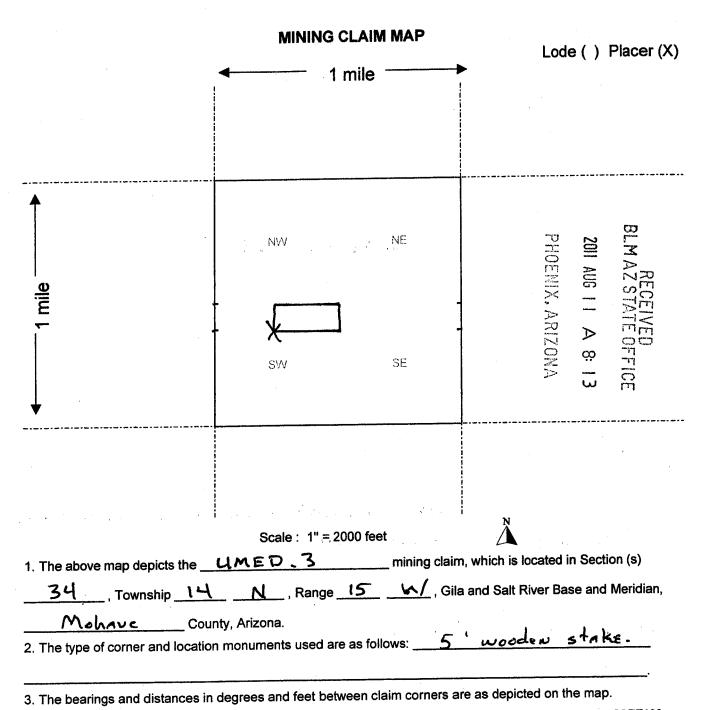

14N, 15W, Sec 34, AMC409992 thru 410007.

13N, 15W, Sec 2, AMC402281, AMC402282, AMC406432 thru AMC406444 and AMC410008 thru AMC410023.

13N, 15W, Sec 10, AMC410024 thru AMC410047.

The claims that had replaced ours were by CLEANTECH, and one of the numbers is AMC410753. I noticed on their paperwork that they filed with the BLM on 9/13/2011 at 11:04 am and then they filed with Mohave County on the same day at 4:22 pm.