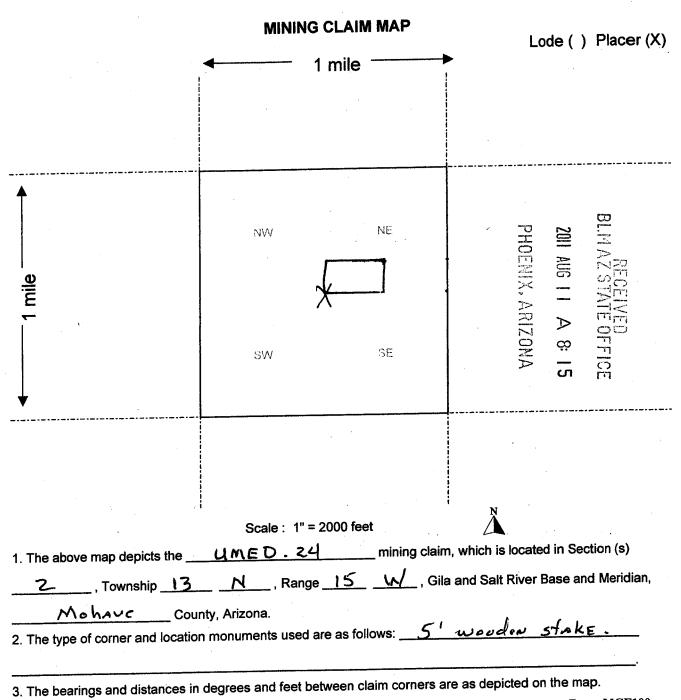

| . '                            |
|                                                                                |                 |                | ·                              |
| DATED AND POSTED on the ground this day of wh                                  | <u>le</u> , 201 | <u>1</u> .     |                                |
| LOCATOR (s)                                                                    |                 |                |                                |
| Jubal Caldwell<br>230 CHeyenne                                                 |                 |                | Form MCF102<br>vised July 2005 |
| This form is available from the Arizona Department of Mines &                  | Mineral Resou   | rces and may   | y be reproduced.               |



Form MCF100a

Revised July 2005

#### FEE# 2011031188

OFFICIAL RECORDS OF MOHAVE COUNTY CAROL MEIER, COUNTY RECORDER

06/13/2011 09:27 AM Fee: \$14.00

PAGE: 1 of 2

| LOCATION NOTICE FOR PLACER MINING CLAIM                                                                                                |                               |                      |                  |                          |
|----------------------------------------------------------------------------------------------------------------------------------------|-------------------------------|----------------------|------------------|--------------------------|
| NOTICE IS HEREBY GIVEN that the UMED, 25                                                                                               |