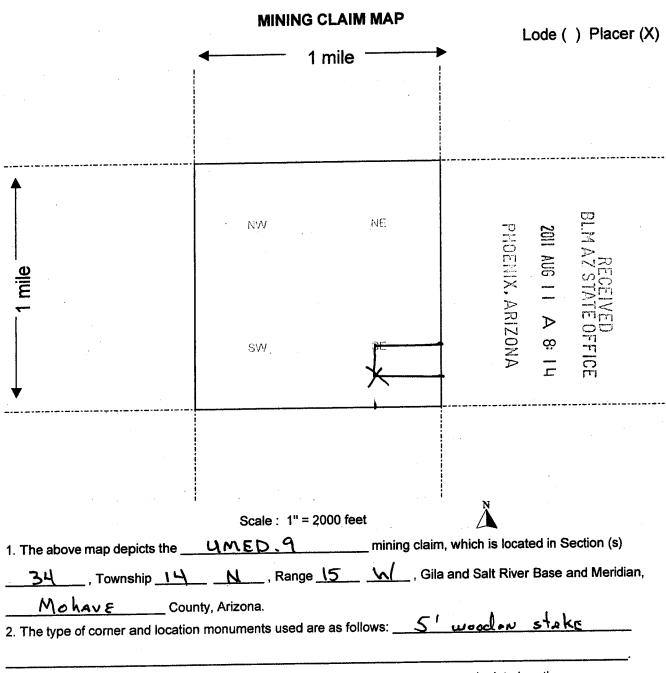

14N, 15W, Sec 34, AMC409992 thru 410007.

13N, 15W, Sec 2, AMC402281, AMC402282, AMC406432 thru AMC406444 and AMC410008 thru AMC410023.

13N, 15W, Sec 10, AMC410024 thru AMC410047.

The claims that had replaced ours were by CLEANTECH, and one of the numbers is AMC410753. I noticed on their paperwork that they filed with the BLM on 9/13/2011 at 11:04 am and then they filed with Mohave County on the same day at 4:22 pm.