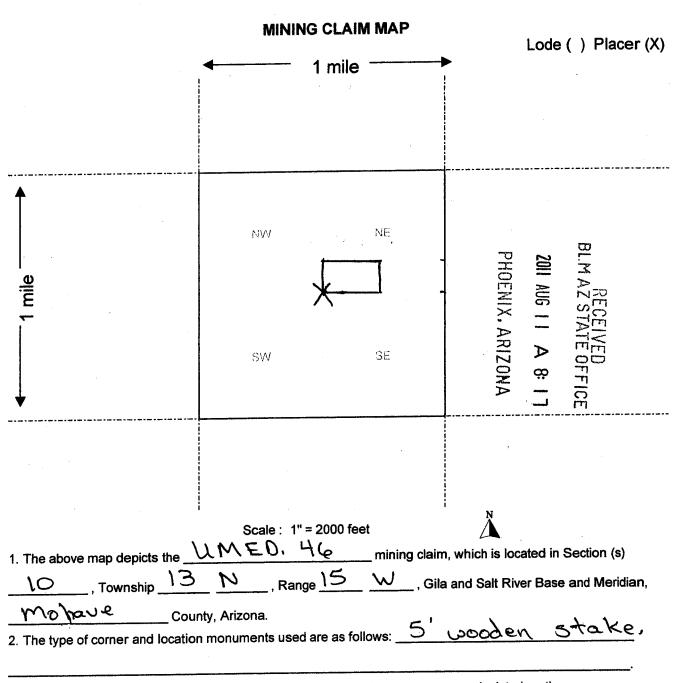

14N, 15W, Sec 34, AMC409992 thru 410007.

13N, 15W, Sec 2, AMC402281, AMC402282, AMC406432 thru AMC406444 and AMC410008 thru AMC410023.

13N, 15W, Sec 10, AMC410024 thru AMC410047.

The claims that had replaced ours were by CLEANTECH, and one of the numbers is AMC410753. I noticed on their paperwork that they filed with the BLM on 9/13/2011 at 11:04 am and then they filed with Mohave County on the same day at 4:22 pm.