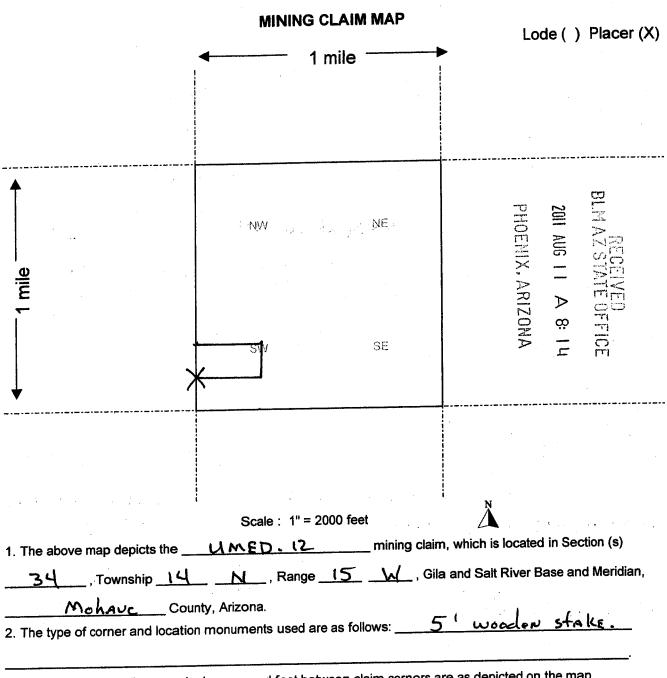

14N, 15W, Sec 34, AMC409992 thru 410007.

13N, 15W, Sec 2, AMC402281, AMC402282, AMC406432 thru AMC406444 and AMC410008 thru AMC410023.

13N, 15W, Sec 10, AMC410024 thru AMC410047.

The claims that had replaced ours were by CLEANTECH, and one of the numbers is AMC410753. I noticed on their paperwork that they filed with the BLM on 9/13/2011 at 11:04 am and then they filed with Mohave County on the same day at 4:22 pm.